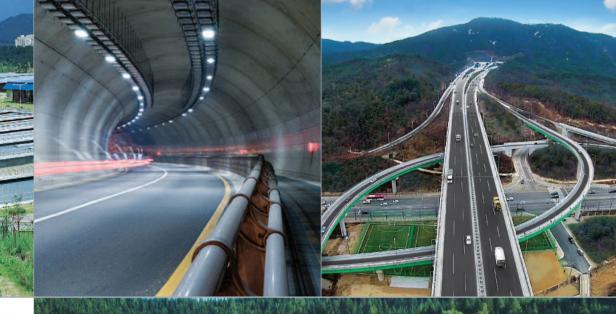

# Extensive experience:

Know-how and technology to overcome any terrains and bedrock conditions

Seoul Subway Line No. 7 Zone 7-6/7-1

Ansan Electric Car Base and Entrance Rail

Wangshipri ~ Budang Double-track Zone 13

Gyeongbu High-speed Railway Zone 5-2/9-1

Seoul Subway Line No. 3 Zone 312

Daegu Subway Line No. 2 Zone 13

Busan Subway Line Civil Works

Dong-gang Bridge

Yangsu Bridge Reconstruction

Taean Marine Footbridge

Seoul Eungbong Bridge Expansion

# Railroad, Subway, Bridge

Civil Works

01 Taean Marine Footbridge
02 Yangsu Bridge Reconstruct

Gyeongbu Highway, Gyeongbuk Highway, Yeongdong Highway, Seohaean Highway, etc

Contributed fluent traffic and easy transportation for national economy and local development