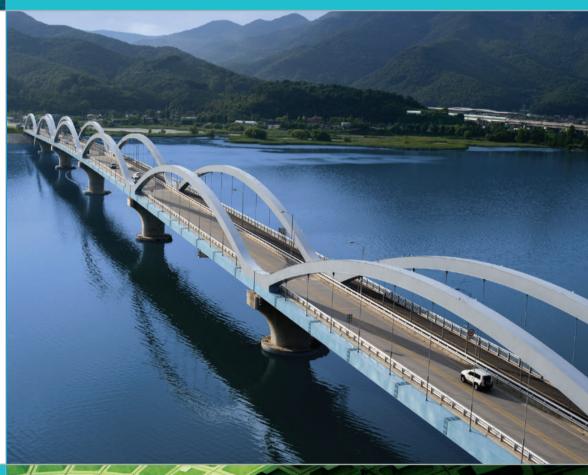

Gyeongbu High-speed Railway Zone 5-2/9-1

Seoul Subway Line No. 3 Zone 312

Daegu Subway Line No. 2 Zone 13

Busan Subway Line Civil Works

Dong-gang Bridge

Yangsu Bridge Reconstruction

Taean Marine Footbridge

Seoul Eungbong Bridge Expansion

# Railroad, Subway, Bridge

Civil Works

01 Taean Marine Footbridge
02 Yangsu Bridge Reconstruct

Gyeongbu Highway, Gyeongbuk Highway, Yeongdong Highway, Seohaean Highway, etc

Contributed fluent traffic and easy transportation for national economy and local development