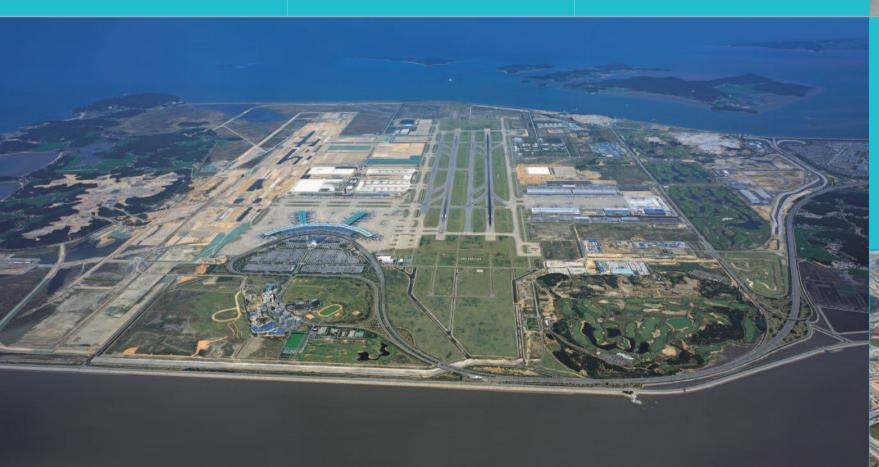

Seohaean Highway Incheon~Ansan

Dangjin~Seocheon

Yeongdong Highway Wonju~Gangneung 4-lane Expansion

Civil Works

- Incheon International Airport
   Incheon International Airport
   Sejong First Town Lot Development
   Hwaong Land Reclamation Project

Successful completion of reclamation, lot development, and port construction projects

Completed difficult projects, including reclamation in Hwaong, whthout any accident and disaster

Contributed to building advanced ports for Korea's competition in the world