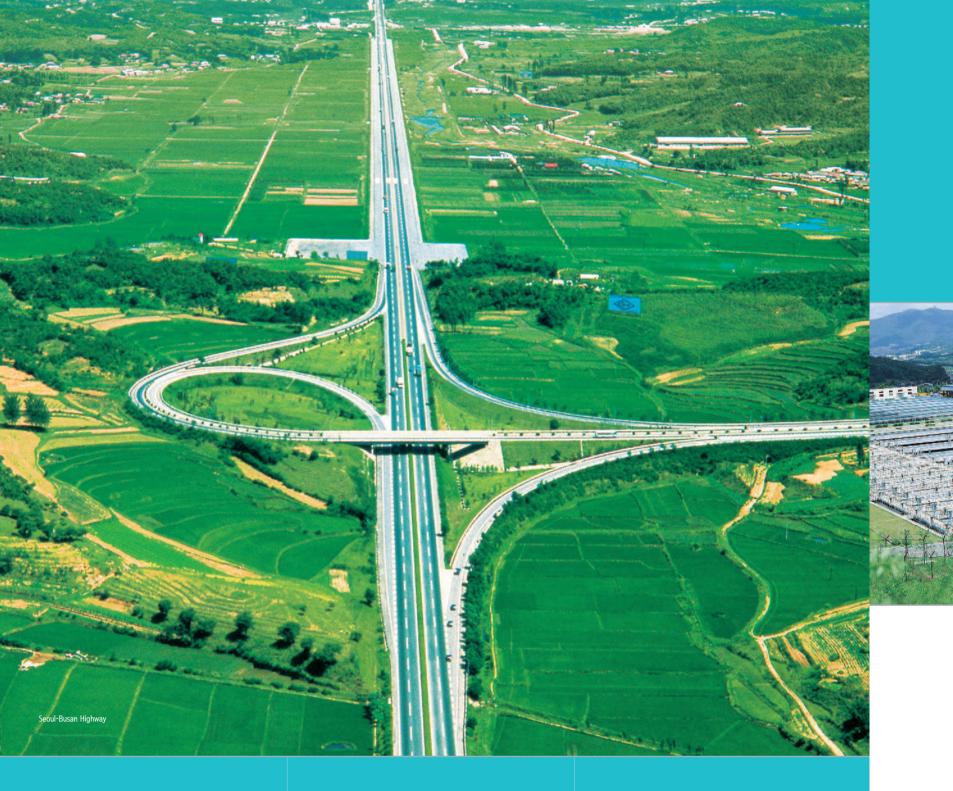

# Railroad, Subway, Bridge

Civil Works

01 Taean Marine Footbridge
02 Yangsu Bridge Reconstruct

Gyeongbu Highway, Gyeongbuk Highway, Yeongdong Highway, Seohaean Highway, etc

Contributed fluent traffic and easy transportation for national economy and local development

Eco-friendly water/ sewerage systems and water treatment plants

01 Water Treatment Plant

- 02 Guryong Tunnel
- 03 Jaguem Hoecheon Bypass
- 04 Yeongdong Highway

Civil Works

Jungbu Highway Gyeongin Highway 6-lane Expansion Gyeongbu Highway Yangjae~Suwon Suwon~Cheongwon Namhae Highway Naeseo~Naengjeong 8-lane Expansion