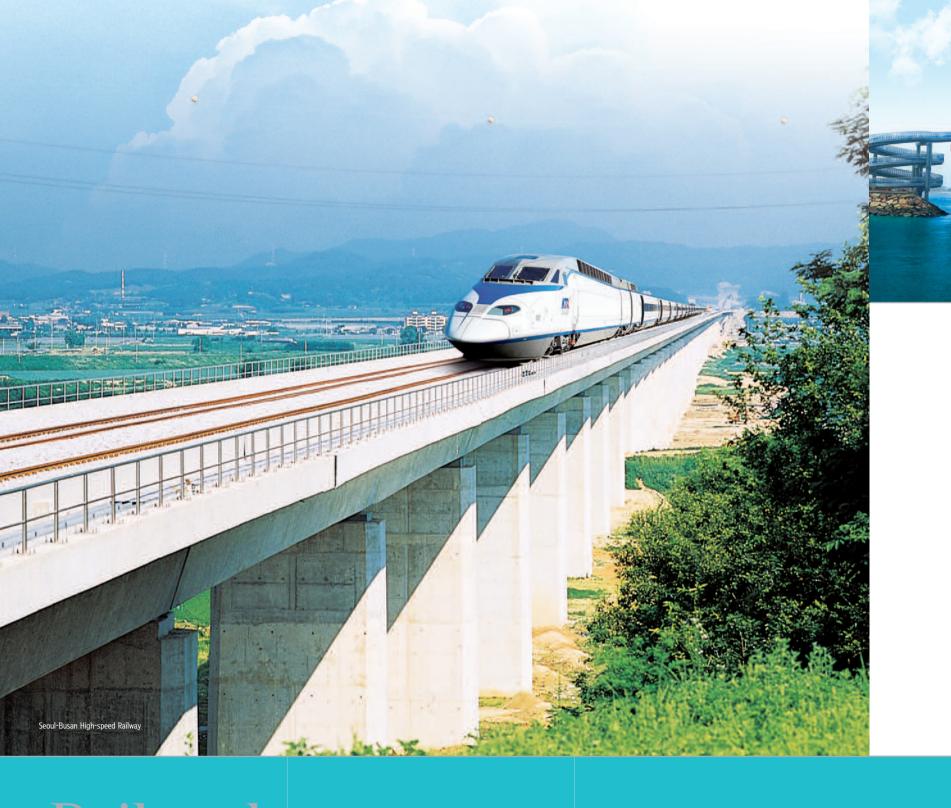

## Pride of Korea's construction history

Builder of Gyeongbu High-speed Railway, Korea's artery, and major subway lines in Seoul and Busan

## Connecting Korea

Builder of railroads and bridges nationwide for Korea's industrial development

# Extensive experience:

Know-how and technology to overcome any terrains and bedrock conditions

Seoul Subway Line No. 7 Zone 7-6/7-1

Ansan Electric Car Base and Entrance Rail

Wangshipri ~ Budang Double-track Zone 13